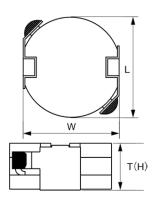

#### External Dimensions

| L | 10mm ±0.3  |
|---|------------|
| W | 9.8mm ±0.5 |
| Н | 5mm max    |