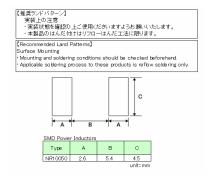

ble

| Inductance                              | 10 μH(±20%)   |
|-----------------------------------------|---------------|
| Inductance Measuring Frequency          | 100kHz        |
| Rated Current -Saturation Current       | 4700mA        |
| Rated Current -Temperature Rise Current | 4100mA        |
| DC Resistance (max)                     | 0.0325Ω       |
| DC Resistance (typ)                     | 0.025Ω        |
| Temperature Range                       | -25 to +105 ℃ |
| Self-resonant Frequency (min)           | 15MHz         |
| RoHS Compliance                         | Yes           |
| Soldering Method                        | Reflow        |

#### External Dimensions

| L | 10mm ±0.3  |
|---|------------|
| W | 9.8mm ±0.5 |
| Н | 5mm max    |

### Recommended Land Patterns



2015.08.24